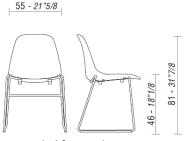

#### **DIMENSIONS**

POLA, 4 wooden legs chair.

POLA, sled frame chair.

POLA, 4 wooden legs stool.

POLA, 4 metal legs stool.