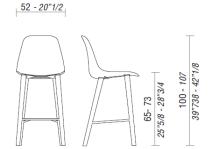

#### **DIMENSIONS**

POLA, 4 wooden legs chair.

POLA, sled frame chair.

POLA, 4 wooden legs stool.

POLA, 4 metal legs stool.