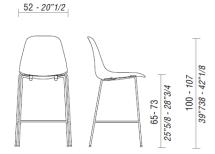

#### **DIMENSIONS**

POLA, 4 wooden legs chair.

POLA, sled frame chair.

POLA, 4 wooden legs stool.

POLA, 4 metal legs stool.