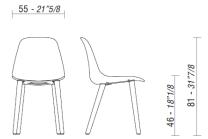

#### **DIMENSIONS**

POLA, 4 wooden legs chair.

POLA, sled frame chair.

POLA, 4 wooden legs stool.

POLA, 4 metal legs stool.